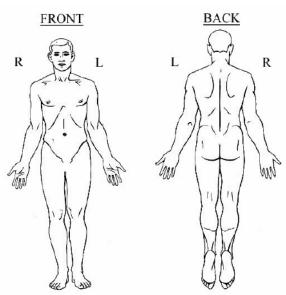

## PAIN ASSESSMENT FORM

|        | Patient Name:                                                                                                                                                                       |         |
|--------|-------------------------------------------------------------------------------------------------------------------------------------------------------------------------------------|---------|
| Histo  | ory of Pain Symptoms: Date:                                                                                                                                                         |         |
| 1.     | Please check the following symptoms that you hav  ☐ back pain ☐ leg pain ☐ tingling/numbness in le ☐ neck pain ☐ arm pain ☐ tingling/numbness in arr  When did your symptoms begin: |         |
| 3.     | Are you experiencing any problems controlling your bladder or bowe  Bowel:  Yes  No  Bladder:  Yes  No                                                                              |         |
| 4.     | Do you wake up at night because of your pain? ☐ Yes ☐ No                                                                                                                            |         |
| 5.     | What makes your pain better □ lying down □ sitting □ walking □ bending Other:                                                                                                       |         |
| 6.     | What makes your pain worse ☐ Iying down ☐ sitting ☐ walking ☐ bending                                                                                                               |         |
| 7.     | Are you currently working? □ yes □ no, due to pair □ retired □ disabled                                                                                                             |         |
| Past 1 | Treatment History:                                                                                                                                                                  |         |
| 8.     | Have you ever had back or neck pain before? □ yes □ no If so, When?                                                                                                                 |         |
| 9.     | Have you had back or neck surgery? □ yes □ no If so, When?                                                                                                                          |         |
| 10.    | What diagnostic tests have you had?                                                                                                                                                 |         |
| 11.    | Did you have the following treatments for your pain? Injections: ☐ yes ☐ no Did they help? ☐ yes ☐ no Physical Therapy: ☐ yes ☐ no Did it help? ☐ yes ☐ no                          |         |
|        | What did it consist of?                                                                                                                                                             |         |
| 12.    | Rate your pain on a scale of 1 to 10, with 1 being no pain and 10 the most severe pain. Pl                                                                                          | ease us |
|        | 1 2 3 4 5 6 7 8 9 10  Mark these drawings according to where you hurt.                                                                                                              |         |